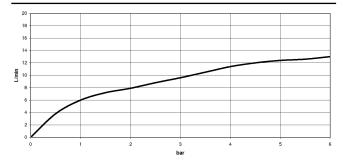

-------------------------------------|---------------|
| Chrome                              | 33 875 760-00 |
| Brushed Platinum                    | 33 875 760-06 |
| Platinum                            | 33 875 760-08 |
| Dark Chrome                         | 33 875 760-19 |
| Brushed Durabrass<br>(23kt Gold)    | 33 875 760-28 |
| Brushed<br>Champagne (22kt<br>Gold) | 33 875 760-46 |
| Champagne (22kt<br>Gold)            | 33 875 760-47 |
| Brushed Dark<br>Platinum            | 33 875 760-99 |

#### Recommended miscellaneous

Dispenser without rosette - 82 424 970-93 Brushed Chrome Recommended miscellaneous

Strainer waste with control handle 10 712 970-93 - Brushed Chrome





## ENO Single-lever mixer Pull-out with spray function - Brushed Chrome

33 875 760



#### Flow rate chart



### Certificates

GDV\_0400277.



# ENO Single-lever mixer Pull-out with spray function - Brushed Chrome

33 875 760



23