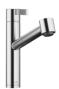

### ENO Single-lever mixer Pull-out with spray function - Brushed Chrome

33 875 760

- 225mm projection
- pivotable spout 130°
- air-enriched flow and spray flow
- height of mixer 254 mm
- height up to aerator 179 mm
- hole diameter 35 mm
- 1600mm metal shower hose
- max. flow 9.6 l/min at 3 bar flow pressure
- lead-free
- This product can help a building meet the requirements of Green Building Rating Systems, e.g. LEED®, BREEAM®, DGNB

## ENO Single-lever mixer Pull-out with spray function - Brushed Chrome

33 875 760

# ENO Single-lever mixer Pull-out with spray function - Brushed Chrome

33 875 760

23