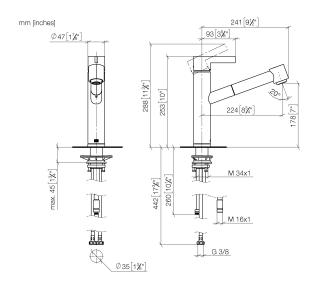

### ENO Single-lever mixer Pull-out with spray function - Brushed Chrome

33 875 760

- 225mm projection
- pivotable spout 130°
- air-enriched flow and spray flow
- height of mixer 254 mm
- height up to aerator 179 mm
- hole diameter 35 mm
- 1600mm metal shower hose
- max. flow 9.6 l/min at 3 bar flow pressure
- lead-free
- This product can help a building meet the requirements of Green Building Rating Systems, e.g. LEED®, BREEAM®, DGNB